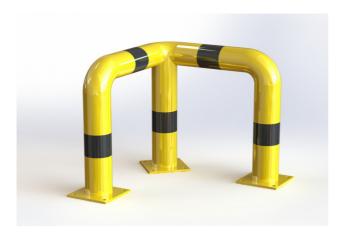

### **PROPERTIES:**

Material: steel

**Colour:** yellow / reflective black **Handling equipment:** forklift

**Impact resistance:** high **Diameter:** 108 mm

Length: 600 mm
Height: 600 mm
Width: 600 mm

Foot dimension:  $180 \times 180 \times 10 \text{ mm}$ 

Wall thickness: 3 mm

Weight: 28 kg

Surface treatment: powder paint

Suitable use: indoor and outdoor areas

### PRODUCT DESCRIPTION:

The corner arched barrier is made of S235 steel. Surface treatment is solved with powder paint. Yellow traffic colour RAL1023 increases the visibility of the barrier and warns of obstacles, which contributes to greater safety. The steel feet of the barrier are made of 10 mm thick sheets. Fixing holes  $\emptyset$  16 mm. The barrier has black reflective stripes.

#### USE:

The corner arched barrier is used to protect corners and columns and to define the space for the movement of material handling equipment, such as pallet trucks and sack trucks.